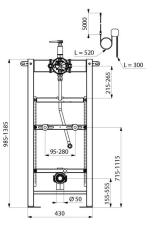

#### TEMPOFIX 3 frame system for urinals - Ref. 543000D

Steel frame system for urinal with flexible 1/2", kit 1/2: Black powder-coated steel frame for wall-mounted installation. Fixes to floor and load-bearing walls with anchoring bolts supplied. Adjustable bracket from 95 - 280mm. Frame height can be adjusted from 0 to 200mm. Ø 50mm soil pipe with waterproof seal. Tube with 1/2" brass connection for urinals with flexible inlet. Delivered pre-mounted. Compatible with solid wall finishes from 13 - 120mm. Supplied with recessed housing. Valve configured for system flush, with accessories and connection protection.. 30-year warranty. Order with control plate references 430000, 430010 or 430030.

#### TEMPOFIX 3 frame system for urinals - Ref. 543000D

| Connector | 1⁄2"                      |
|-----------|---------------------------|
| Height    | 985 - 1,385mm             |
| Depth     | 160 - 220mm               |
| Width     | 430 mm                    |
| Finish    | Black powder-coated steel |
| Warranty  | 30 S                      |