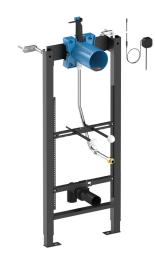

#### TEMPOFIX 3 frame system for urinals - Ref. 543000D

Steel frame system for urinal with flexible 1/2", kit 1/2: Black powder-coated steel frame for wall-mounted installation. Fixes to floor and load-bearing walls with anchoring bolts supplied. Adjustable bracket from 95 - 280mm. Frame height can be adjusted from 0 to 200mm. Ø 50mm soil pipe with waterproof seal. Tube with 1/2" brass connection for urinals with flexible inlet. Delivered pre-mounted. Compatible with solid wall finishes from 13 - 120mm. Supplied with recessed housing. Valve configured for system flush, with accessories and connection protection.. 30-year warranty. Order with control plate references 430000, 430010 or 430030.

#### TEMPOFIX 3 frame system for urinals - Ref. 543000D

| Connector | 1⁄2"                      |
|-----------|---------------------------|
| Height    | 985 - 1,385mm             |
| Depth     | 160 - 220mm               |
| Width     | 430 mm                    |
| Finish    | Black powder-coated steel |
| Warranty  | 30 S                      |