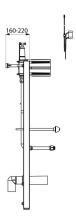

#### TEMPOFIX 3 frame system for urinals - Ref. 543000D

| Connector | 1⁄2"                      |
|-----------|---------------------------|
| Height    | 985 - 1,385mm             |
| Depth     | 160 - 220mm               |
| Width     | 430 mm                    |
| Finish    | Black powder-coated steel |
| Warranty  | 30 S                      |