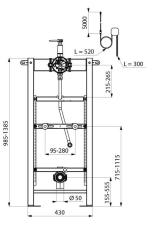

#### TEMPOFIX 3 frame system for urinals - Ref. 543000D

| Connector | 1⁄2"                      |
|-----------|---------------------------|
| Height    | 985 - 1,385mm             |
| Depth     | 160 - 220mm               |
| Width     | 430 mm                    |
| Finish    | Black powder-coated steel |
| Warranty  |                           |