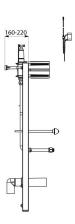

#### TEMPOFIX 3 frame system for urinals - Ref. 543000D

| Connector | 1⁄2"                      |
|-----------|---------------------------|
| Height    | 985 - 1,385mm             |
| Depth     | 160 - 220mm               |
| Width     | 430 mm                    |
| Finish    | Black powder-coated steel |
| Warranty  |                           |