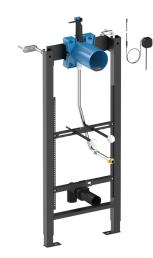

#### TEMPOFIX 3 frame system for urinals - Ref. 543000D

Steel frame system for urinal with flexible 1/2", kit 1/2: Black powder-coated steel frame for wall-mounted installation. Fixes to floor and load-bearing walls with anchoring bolts supplied. Adjustable bracket from 95 - 280mm. Frame height can be adjusted from 0 to 200mm. Ø 50mm soil pipe with waterproof seal. Tube with 1/2" brass connection for urinals with flexible inlet. Delivered pre-mounted. Compatible with solid wall finishes from 13 - 120mm. Supplied with recessed housing. 230/6V mains supply (remote transformer and 5m cable supplied). Valve configured for system flush, with accessories and connection protection. 30-year warranty.

#### TEMPOFIX 3 frame system for urinals - Ref. 543000D

| Connector | 1⁄2"                      |
|-----------|---------------------------|
| Height    | 985 - 1,385mm             |
| Depth     | 160 - 220mm               |
| Width     | 430 mm                    |
| Finish    | Black powder-coated steel |
| Warranty  |                           |