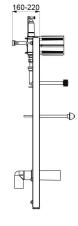

#### TEMPOFIX 3 frame system for urinals - Ref. 543006

| Connector | 1⁄2"                      |
|-----------|---------------------------|
| Height    | 985 - 1,385mm             |
| Depth     | 160 - 220mm               |
| Width     | 430mm                     |
| Finish    | Black powder-coated steel |
| Warranty  |                           |