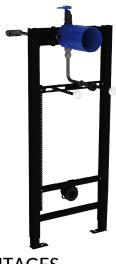

#### TEMPOFIX 3 frame system for urinals - Ref. 543006

Frame system for urinals Ø 35mm, kit 1/2:

Black powder-coated steel frame for wall-mounted installation.

Fixes to floor and load-bearing walls with anchoring bolts supplied.

Adjustable bracket from 95 - 280mm.

Frame height can be adjusted from 0 to 200mm.

Ø 50mm soil pipe with waterproof seal and tube with connection washer Ø 35mm.

Delivered pre-mounted.

Compatible with solid wall finishes from 13 to 120mm.

Supplied with recessed housing

Valve configured for system flush, with accessories and connection protection. 30-year warranty.

Order with control plate references 430006, 430016, 430036, 778700 or 778707.