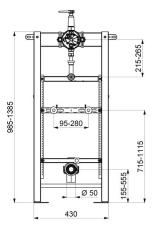

#### TEMPOFIX 3 frame system for urinals - Ref. 543006

| Connector | 1⁄2"                      |
|-----------|---------------------------|
| Height    | 985 - 1,385mm             |
| Depth     | 160 - 220mm               |
| Width     | 430mm                     |
| Finish    | Black powder-coated steel |
| Warranty  |                           |