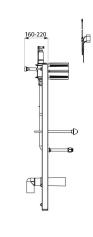

## TECHNICAL CHARACTERISTICS

TEMPOFIX 3 frame system for urinals - Ref. 543000

| Connector | 1/2"                      |
|-----------|---------------------------|
| Height    | 985 - 1,385mm             |
| Depth     | 160 - 220mm               |
| Width     | 430mm                     |
| Finish    | Black powder-coated steel |
| Warranty  | 30 g                      |