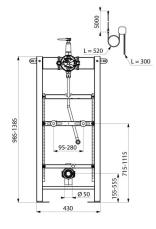

Adjustable bracket from 95 - 280mm.

Frame height can be adjusted from 0 to 200mm.

Ø 50mm soil pipe with waterproof seal and tube with connection washer Ø 35mm.

Delivered pre-mounted.

Compatible with solid wall finishes from 13 to 120mm.

## TECHNICAL CHARACTERISTICS

TEMPOFIX 3 frame system for urinals - Ref. 543000

| Connector | 1/2"                      |
|-----------|---------------------------|
| Height    | 985 - 1,385mm             |
| Depth     | 160 - 220mm               |
| Width     | 430mm                     |
| Finish    | Black powder-coated steel |
| Warranty  | 30 g                      |