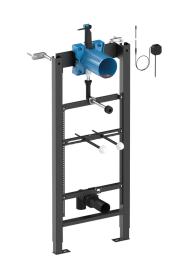

## **DESCRIPTION**

TEMPOFIX 3 frame system for urinals - Ref. 543000

Frame system for urinals Ø 35mm, kit 1/2:

Black powder-coated steel frame for wall-mounted installation.

Fixes to floor and load-bearing walls with anchoring bolts supplied.

Adjustable bracket from 95 - 280mm.

Frame height can be adjusted from 0 to 200mm.

Ø 50mm soil pipe with waterproof seal and tube with connection washer Ø 35mm.

Delivered pre-mounted.

Compatible with solid wall finishes from 13 to 120mm.

Supplied with recessed housing

Valve configured for system flush, with accessories and connection protection. 30-year warranty.

Order with control plate references 430000, 430010 or 430030.