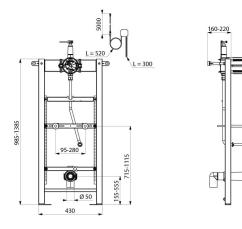

## **TECHNICAL CHARACTERISTICS**

TEMPOFIX 3 frame system for urinals - Ref. 543000

| Connector | 1/2"                      |
|-----------|---------------------------|
| Height    | 985 - 1,385mm             |
| Depth     | 160 - 220mm               |
| Width     | 430mm                     |
| Finish    | Black powder-coated steel |
| Warranty  | 30 g                      |
|           |                           |