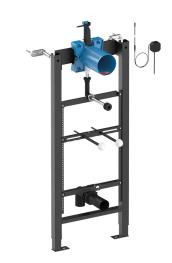

## **DESCRIPTION**

TEMPOFIX 3 frame system for urinals - Ref. 543000

Frame system for urinals Ø 35mm, kit 1/2:

Black powder-coated steel frame for wall-mounted installation.

Fixes to floor and load-bearing walls with anchoring bolts supplied.

Adjustable bracket from 95 - 280mm.

Frame height can be adjusted from 0 to 200mm.

Ø 50mm soil pipe with waterproof seal and tube with connection washer Ø 35mm.

Delivered pre-mounted.

Compatible with solid wall finishes from 13 to 120mm.

Supplied with recessed housing.

230/6V mains supply (5m cable and remote transformer supplied)

Valve configured for system flush, with accessories and connection protection. 30-year warranty.

Order with control plate references 430000, 430010 or 430030.