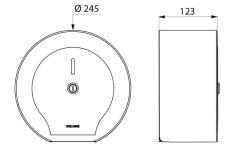

With back-piece: protects paper from imperfections in wall, humidity and dust

With lock and standard DELABIE key.

Level control.

Dimensions: Ø 245mm, depth 123mm.

30-year warranty.

## TECHNICAL CHARACTERISTICS

Large toilet roll holder - 200 m - Ref. 510911BK

| Depth         | 123mm                           |
|---------------|---------------------------------|
| Diameter      | Ø 245mm                         |
| Finish        | Matte black 304 stainless steel |
| Warranty      | 30 g                            |
| Repairability | SEPAIRABILITY                   |