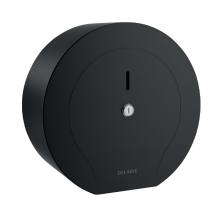

## Large toilet roll holder - 200 m

Ref. 510911BK

Toilet paper dispenser

## **DESCRIPTION**

Large toilet roll holder - 200 m - Ref. 510911BK

Toilet paper dispenser.

Large model for 200m rolls.

Toilet paper dispenser made from matte black powder-coated 304 stainless steel

Hinged cover makes it easier to refill and improves hygiene.