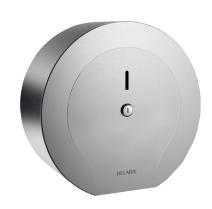

## **DESCRIPTION**

Large toilet roll holder - 200 m - Ref. 510911S

Toilet paper dispenser.

Large model for 200m rolls.

Toilet paper dispenser made from polished satin 304 stainless steel.

Hinged cover makes it easier to refill and improves hygiene.

With back-piece: protects paper from imperfections in wall, humidity and dust.

With lock and standard DELABIE key.

Level control.

Dimensions: Ø 245mm, depth 123mm.

30-year warranty.