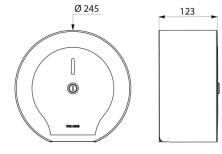

With back-piece: protects paper from imperfections in wall, humidity and dust.

With lock and standard DELABIE key.

Level control.

Dimensions: Ø 245mm, depth 123mm.

30-year warranty.

## TECHNICAL CHARACTERISTICS

Large toilet roll holder - 200 m - Ref. 510911S

| Depth         | 123mm                              |
|---------------|------------------------------------|
| Diameter      | Ø 245mm                            |
| Finish        | Polished satin 304 stainless steel |
| Warranty      | 30 g<br>WARANTY                    |
| Repairability | <b>50</b> 葉<br>REPARABILITY        |