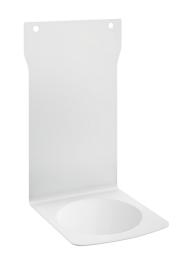

# **Drip tray**

Ref. 512067W

For soap or hydroalcoholic gel dispenser

#### DESCRIPTION

Drip tray - Ref. 512067W

Drip tray for soap or hydroalcoholic gel dispenser. Bacteriostatic 304 stainless steel, white powder-coated. Drip tray to collect residual gel. For soap dispensers 51058... and 512066... 30-year warranty.