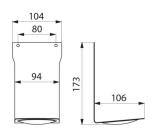

#### Drip tray - Ref. 512067W

| Height   | 177mm                                   |
|----------|-----------------------------------------|
| Depth    | 106mm                                   |
| Width    | 104mm                                   |
| Finish   | White powder-coated 304 stainless steel |
| Warranty |                                         |