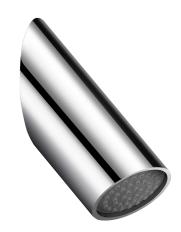

## **RAINY shower head**

Ref. 708010

Rain-effect shower head for panels

## **DESCRIPTION**

RAINY shower head - Ref. 708010

Fixed shower head.

Flow rate 6 lpm at 3 bar.

A higher flow rate can be achieved: remove flow rate regulator.

Scale-resistant head with nozzles, ligature-resistant.

Soft rain-effect flow engulfs user.

Chrome-plated metal.

Easy installation system: install the connection in the wall and then clip the

shower head to it.

Inlet M½".

Shower head for panels 15mm thick maximum.