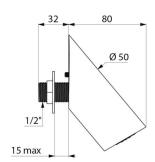

## TECHNICAL CHARACTERISTICS

RAINY shower head - Ref. 708010

| 1/2"                |
|---------------------|
| 32mm + 80mm         |
| 6 lpm               |
| Ø 50mm              |
| Chrome-plated metal |
| 33 ACS              |
| 30 g                |
|                     |