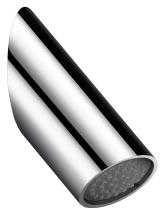

## **RAINY shower head**

Ref. 708000

Recessed rain-effect shower head

## **DESCRIPTION**

RAINY shower head - Ref. 708000

Fixed shower head.

Flow rate 6 lpm at 3 bar.

A higher flow rate can be achieved: remove flow rate regulator.

Scale-resistant head with nozzles, ligature-resistant.

Soft rain-effect flow engulfs user.

Chrome-plated metal.

Easy installation system: install the connection in the wall and then clip the

shower head to it.

Inlet M½".

Shower head for recessed inlet.

30-year warranty.

## ADVANTAGES

80% water savings

Comfortable rain-effect flow engulfs user

Easy to install: clip on

Design-led: sleek and timeless