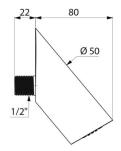

## TECHNICAL CHARACTERISTICS

RAINY shower head - Ref. 708000

| Connector | 1/2"                |
|-----------|---------------------|
| Depth     | 22mm + 80mm         |
| Flow rate | 6 lpm               |
| Diameter  | Ø 50mm              |
| Finish    | Chrome-plated metal |
| Norms     | <b>⊞</b> ACS        |
| Warranty  | 30 g                |