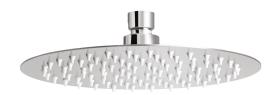

## **RAINY shower head**

Ref. 708040

Rain-effect shower head

## **DESCRIPTION**

RAINY shower head - Ref. 708040

Shower head.

Flow rate 6 lpm at 3 bar.

A higher flow rate can be achieved: remove flow rate regulator.

Scale-resistant head with nozzles.

Soft rain-effect flow engulfs user.

Chrome-plated metal.

Inlet M½".

Available for ceiling or wall-mounted installation.

Depending on installation: can be fitted with a horizontal shower arm (ref:

710040) or a vertical shower arm (ref: 710050).