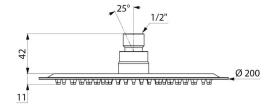

## TECHNICAL CHARACTERISTICS

RAINY shower head - Ref. 708040

| 1/2"                |
|---------------------|
| 42mm + 11mm         |
| 6 lpm               |
| Ø 200mm             |
| Chrome-plated metal |
| ACS 🗓               |
| 30 g                |
|                     |