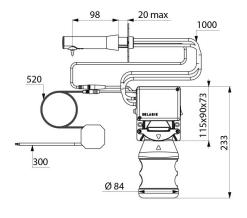

## **TECHNICAL CHARACTERISTICS**

BINOPTIC wall-mounted electronic soap dispenser - Ref. 512551BK

| Supply        | Mains 230/6V                    |
|---------------|---------------------------------|
| Technology    | Infrared sensor                 |
| Height        | 233mm (tank + electronic unit)  |
| Length        | 115mm                           |
| Spout length  | 98mm                            |
| Volume        | 0.5 litre tank                  |
| Finish        | Matte black 304 stainless steel |
| Norms         | CE                              |
| Warranty      | 30 g<br>WARRANTY                |
| Repairability | 503<br>REPARABULTY              |
|               |                                 |