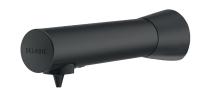

## BINOPTIC wall-mounted electronic soap dispenser

Ref. 512151BK

Liquid or foam soap dispenser

## **DESCRIPTION**

BINOPTIC wall-mounted electronic soap dispenser - Ref. 512151BK

Wall-mounted electronic soap dispenser.

Liquid or foam soap dispenser.

No manual contact: infrared cell detects hands automatically.

Matte black 304 stainless steel spout.

No waste dose dispenser.

Separate electronic unit for installation beneath the washbasin.

Automatic soap dispenser: mains supply with 230/6V transformer.

For vegetable-based liquid soap with maximum viscosity of 3,000 mPa.s or specific foam soap.

Total spout length: 115mm.

Supplied with 1.20m flexible tube for remote tanks (tank not supplied).

Wall-mounted electronic soap dispenser with 30-year warranty.

CE marked.