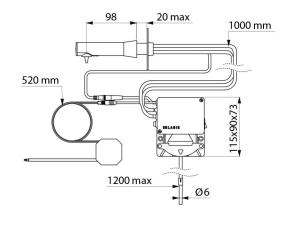

Total spout length: 115mm.

Supplied with 1.20m flexible tube for remote tanks (tank not supplied).

Wall-mounted electronic soap dispenser with 30-year warranty.

CE marked.

## **TECHNICAL CHARACTERISTICS**

BINOPTIC wall-mounted electronic soap dispenser - Ref. 512151BK

| Supply        | Mains supply 230/6 V            |
|---------------|---------------------------------|
| Technology    | Infrared sensor                 |
| Height        | 115mm (electronic unit)         |
| Length        | 115mm                           |
| Spout length  | 98mm                            |
| Finish        | Matte black 304 stainless steel |
| Norms         | CE @                            |
| Warranty      | 30 gg<br>WARRANTY               |
| Repairability | 50 g                            |
|               |                                 |