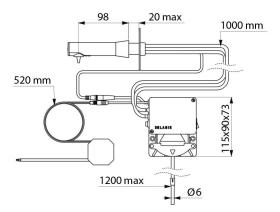

#### DESCRIPTION

CE marked.

BINOPTIC wall-mounted electronic soap dispenser - Ref. 512151BK

Wall-mounted electronic soap dispenser.
Liquid or foam soap dispenser.
No manual contact: infrared cell detects hands automatically.
Matte black 304 stainless steel spout.
No waste dose dispenser.
Separate electronic unit for installation beneath the washbasin.
Automatic soap dispenser: mains supply with 230/6V transformer.
For vegetable-based liquid soap with maximum viscosity of 3,000 mPa.s or specific foam soap.
Total spout length: 115mm.
Supplied with 1.20m flexible tube for remote tanks (tank not supplied).
Wall-mounted electronic soap dispenser with 30-year warranty.

#### BINOPTIC wall-mounted electronic soap dispenser - Ref. 512151BK

| Supply        | Mains supply 230/6 V            |
|---------------|---------------------------------|
| Technology    | Infrared sensor                 |
| Height        | 115mm (electronic unit)         |
| Length        | 115mm                           |
| Spout length  | 98mm                            |
| Finish        | Matte black 304 stainless steel |
| Norms         | CE                              |
| Warranty      | 30 S                            |
| Repairability |                                 |