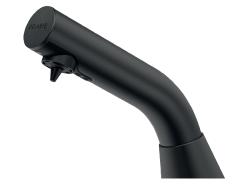

## BINOPTIC deck-mounted electronic soap dispenser

Ref. 512121BK

Liquid or foam soap dispenser

## **DESCRIPTION**

BINOPTIC deck-mounted electronic soap dispenser - Ref. 512121BK

Deck--mounted electronic soap dispenser.

Liquid or foam soap dispenser.

No manual contact: infrared cell detects hands automatically.

Matte black 304 stainless steel spout.

No waste pump dispenser.

Separate electronic unit for installation beneath the washbasin. Automatic soap dispenser: mains supply with 230/6V transformer.

For vegetable-based liquid soap with maximum viscosity of 3,000 mPa.s or specific foam soap.

Spout length: 105mm.

Supplied with 1.20m flexible tube for remote tanks (tank not supplied).

Deck-mounted electronic soap dispenser.

30-year warranty.

CE marked.