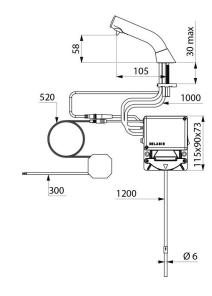

Matte black 304 stainless steel spout.

No waste pump dispenser.

Separate electronic unit for installation beneath the washbasin. Automatic soap dispenser: mains supply with 230/6V transformer.

For vegetable-based liquid soap with maximum viscosity of 3,000 mPa.s or specific foam soap.

Spout length: 105mm.

Supplied with 1.20m flexible tube for remote tanks (tank not supplied).

Deck-mounted electronic soap dispenser.

30-year warranty.

CE marked.

## TECHNICAL CHARACTERISTICS

BINOPTIC deck-mounted electronic soap dispenser - Ref. 512121BK

| Supply        | Mains 230/6V                    |
|---------------|---------------------------------|
| Technology    | Infrared sensor                 |
| Drop height   | 58mm                            |
| Spout length  | 105mm                           |
| Finish        | Matte black 304 stainless steel |
| Norms         | CE                              |
| Warranty      | 30g<br>WARRANTY                 |
| Repairability | 50° REPAIRABILITY               |
|               |                                 |