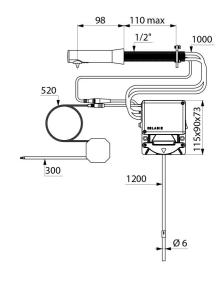

## **TECHNICAL CHARACTERISTICS**

BINOPTIC wall-mounted electronic soap dispenser - Ref. 512111BK

| Supply        | Mains supply 230/6 V            |
|---------------|---------------------------------|
| Connector     | 1/2"                            |
| Technology    | Infrared sensor                 |
| Height        | 115mm (electronic unit)         |
| Length        | 98mm                            |
| Thickness     | Max. 110mm (partition)          |
| Finish        | Matte black 304 stainless steel |
| Norms         | C€                              |
| Warranty      | 30 g<br>WARRANTY                |
| Repairability | 50° g                           |
|               |                                 |

Automatic soap dispenser: mains supply with 230/6V transformer.

For vegetable-based liquid soap with maximum viscosity of 3,000 mPa.s or specific foam soap.

Total spout length: 115mm.

Supplied with flexible tube 1.20m for remote tanks (tank not supplied).