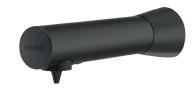

## BINOPTIC wall-mounted electronic soap dispenser

Ref. 512111BK

Liquid or foam soap dispenser

## **DESCRIPTION**

BINOPTIC wall-mounted electronic soap dispenser - Ref. 512111BK

Wall-mounted electronic soap dispenser.

Liquid or foam soap dispenser.

Vandal-resistant model for cross wall installation for walls up to 110mm.

No manual contact: infrared cell detects hands automatically.

Matte black 304 stainless steel spout.

No waste pump dispenser.

Separate electronic unit and removable tank for installation beneath the washbasin or in a service duct.

Automatic soap dispenser: mains supply with 230/6V transformer.

For vegetable-based liquid soap with maximum viscosity of 3,000 mPa.s or specific foam soap.

Total spout length: 115mm.

Supplied with flexible tube 1.20m for remote tanks (tank not supplied).