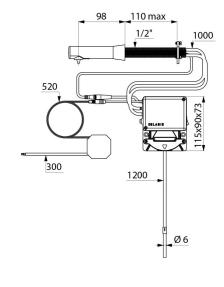

Automatic soap dispenser: mains supply with 230/6V transformer.

For vegetable-based liquid soap with maximum viscosity of 3,000 mPa.s or specific foam soap.

Total spout length: 115mm.

Supplied with flexible tube 1.20m for remote tanks (tank not supplied).

## **TECHNICAL CHARACTERISTICS**

BINOPTIC wall-mounted electronic soap dispenser - Ref. 512111BK

| Supply        | Mains supply 230/6 V            |
|---------------|---------------------------------|
| Connector     | 1/2"                            |
| Technology    | Infrared sensor                 |
| Height        | 115mm (electronic unit)         |
| Length        | 98mm                            |
| Thickness     | Max. 110mm (partition)          |
| Finish        | Matte black 304 stainless steel |
| Norms         | <b>C</b> € ②                    |
| Warranty      | 30 g                            |
| Repairability | <b>50</b> 質<br>REPARABILITY     |
|               |                                 |