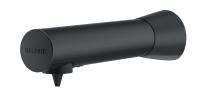

## BINOPTIC wall-mounted electronic soap dispenser

Ref. 512111BK

Liquid or foam soap dispenser

## **DESCRIPTION**

BINOPTIC wall-mounted electronic soap dispenser - Ref. 512111BK

Wall-mounted electronic soap dispenser.

Liquid or foam soap dispenser.

Vandal-resistant model for cross wall installation for walls up to 110mm.

No manual contact: infrared cell detects hands automatically.

Matte black 304 stainless steel spout.

No waste pump dispenser.

Separate electronic unit and removable tank for installation beneath the washbasin or in a service duct.