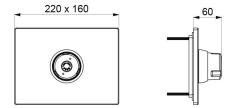

#### TEMPOSTOP time flow shower valve - Ref. 749218

| Connector  | 1⁄2"                            |
|------------|---------------------------------|
| Technology | Time flow                       |
| Depth      | 60mm                            |
| Length     | 220mm                           |
| Width      | 160mm                           |
| Flow rate  | 6 lpm                           |
| Finish     | Bright polished stainless steel |
| Norms      | 3                               |
| Warranty   | 30 B                            |