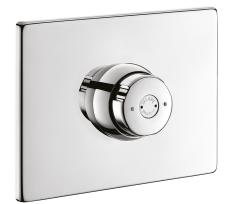

#### DESCRIPTION TEMPOSTOP time flow shower valve - Ref. 749218

Recessed time flow shower kit 2/2: Tamperproof polished stainless steel control plate 160 x 220mm. TEMPOSTOP <sup>3</sup>/<sup>4</sup>" time flow valve for mixed water supply. Ligature-resistant ring. Time flow ~30 seconds. Flow rate 6 lpm at 3 bar, can be adjusted. Solid brass body. Concealed fixings. M<sup>1</sup>/<sub>2</sub>" stopcock with filter. Chrome-plated Bayblend<sup>®</sup> control. 30-year warranty. Order with waterproof housing ref. 749BOX.