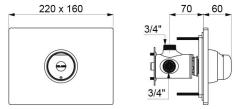

#### TEMPOMIX time flow shower mixer - Ref. 790218

Order with recessed waterproof housing ref. 790BOX.

TEMPOMIX time flow shower mixer - Ref. 790218

Temperature control and operation via the control.

Tamperproof bright polished stainless steel control plate 160 x 220mm.

Maximum temperature limiter (can be adjusted by the installer).

Recessed time flow shower mixer kit 2/2:

TEMPOMIX <sup>3</sup>/<sub>4</sub>" single control shower mixer.

Time flow ~30 seconds, soft-touch operation. Flow rate 12 lpm at 3 bar, can be adjusted. Concealed fixings, stopcocks  $M\frac{1}{2}$ ".

Integrated non-return valves and filters.

| Connector  | 1⁄2"                                |
|------------|-------------------------------------|
| Technology | Time flow                           |
| Height     | 160mm                               |
| Depth      | 130mm                               |
| Width      | 220mm                               |
| Flow rate  | 12 lpm                              |
| Finish     | Bright polished stainless steel     |
| Norms      | acs 📜 <table-row> 🙆 🗓 💆</table-row> |
| Warranty   | 30 E                                |
|            |                                     |