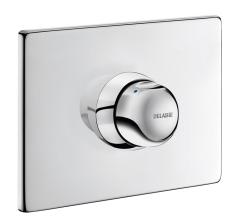

#### Ref. 790218

DESCRIPTION

Ligature-resistant collar.

Chrome-plated metal control.

30-year warranty.

Time flow single control, kit 2/2

#### TEMPOMIX time flow shower mixer - Ref. 790218

Order with recessed waterproof housing ref. 790BOX.

TEMPOMIX time flow shower mixer - Ref. 790218

Temperature control and operation via the control.

Tamperproof bright polished stainless steel control plate 160 x 220mm.

Maximum temperature limiter (can be adjusted by the installer).

Recessed time flow shower mixer kit 2/2:

TEMPOMIX <sup>3</sup>/<sub>4</sub>" single control shower mixer.

Time flow ~30 seconds, soft-touch operation. Flow rate 12 lpm at 3 bar, can be adjusted. Concealed fixings, stopcocks  $M\frac{1}{2}$ ".