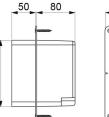

#### Recessed waterproof housing for TEMPOMIX shower - Ref. 790BOX

| Connector  | 1⁄2"       |
|------------|------------|
| Technology | Time flow  |
| Height     | 140mm      |
| Depth      | 130mm      |
| Length     | 260mm      |
| Width      | 200mm      |
| Norms      | ACS 🙆 🖪    |
| Warranty   | 30 MARANTY |

140