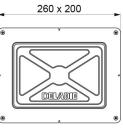

#### Recessed waterproof housing for TEMPOMIX shower - Ref. 790BOX

| Connector  | 1⁄2"       |
|------------|------------|
| Technology | Time flow  |
| Height     | 140mm      |
| Depth      | 130mm      |
| Length     | 260mm      |
| Width      | 200mm      |
| Norms      | ACS 🙆 🖪    |
| Warranty   | 30 MARANTY |