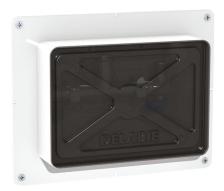

#### DESCRIPTION

Recessed waterproof housing for TEMPOMIX shower - Ref. 790BOX

Recessed waterproof housing kit 1/2. For TEMPOMIX shower mixer. Partition thickness can be between 10 to 30mm. 30-year warranty. Order with control plate references 790218 or 790219.