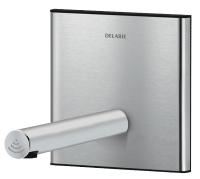

## DESCRIPTION

BINOPTIC electronic basin tap - Ref. 370106

Recessed electronic BINOPTIC 2 basin tap kit 2/2:

Battery-operated with CR123 Lithium 6V batteries. Satin stainless steel plate 145 x 145mm with integrated electronics.

Flow rate pre-set at 3 lpm at 3 bar, can be adjusted from 1.4 to 6 lpm.

Scale-resistant flow straightener.

Duty flush every 24 hours (can be adjusted to 12 hours or OFF) after the last use.

Active, infrared presence detection, sensor at the end of the spout optimises detection.

Anti-blocking security.

Smooth interior spout with low volume of water (limits bacterial niches). Suitable for people with reduced mobility. 30-year warranty. Order with 370PBOX waterproof housing.

housing