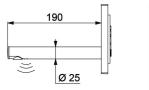

## BINOPTIC electronic basin tap - Ref. 370106

| Supply       | 6V batteries                 |
|--------------|------------------------------|
| Connector    | 1⁄2"                         |
| Technology   | Electronic                   |
| Length       | 145mm                        |
| Width        | 145mm                        |
| Spout length | 190mm                        |
| Finish       | Satin finish stainless steel |
| Norms        | ACS                          |
| Warranty     | 30 E                         |