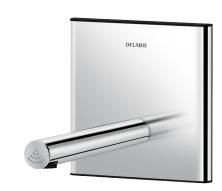

## **DESCRIPTION**

BINOPTIC electronic basin tap - Ref. 370110

Recessed electronic BINOPTIC 2 basin tap kit 2/2:

Mains supply with 230/6V (cable and transformer supplied).

Bright polished stainless steel plate 145 x 145mm with integrated electronics.

Flow rate pre-set at 3 lpm at 3 bar, can be adjusted from 1.4 to 6 lpm.

Scale-resistant flow straightener.

Duty flush every 24 hours (can be adjusted to 12 hours or OFF) after the last use

Active, infrared presence detection, sensor at the end of the spout optimises detection.

Anti-blocking security.

Smooth interior spout with low volume of water (limits bacterial niches). Suitable for people with reduced mobility.

30-year warranty.

Order with 370SBOX waterproof housing.