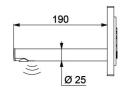

## **TECHNICAL CHARACTERISTICS**

BINOPTIC electronic basin tap - Ref. 370110

| Connector  | F½"                             |
|------------|---------------------------------|
| Technology | Electronic                      |
| Length     | 145mm                           |
| Width      | 145mm                           |
| Finish     | Bright polished stainless steel |
| Norms      | ACS                             |
| Warranty   | 30 W WARRANTY                   |