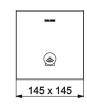

## **DESCRIPTION**

BINOPTIC electronic basin tap - Ref. 370110

Recessed electronic BINOPTIC 2 basin tap kit 2/2:

Mains supply with 230/6V (cable and transformer supplied).

Bright polished stainless steel plate 145 x 145mm with integrated electronics.

## **TECHNICAL CHARACTERISTICS**

BINOPTIC electronic basin tap - Ref. 370110

| Connector  | F½"                             |
|------------|---------------------------------|
| Technology | Electronic                      |
| Length     | 145mm                           |
| Width      | 145mm                           |
| Finish     | Bright polished stainless steel |
| Norms      | ACS                             |
| Warranty   | 30 W WARRANTY                   |