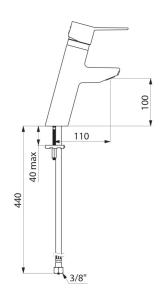

## SECURITHERM EP BIOSAFE pressure-balancing basin mixer

Ref. 2921TEP

Single hole mechanical mixer H. 100mm L. 110mm

## **TECHNICAL CHARACTERISTICS**

SECURITHERM EP BIOSAFE pressure-balancing basin mixer - Ref. 2921TEP

| Connector           | F3/8"                                   |
|---------------------|-----------------------------------------|
| Technology          | SECURITHERM EP BIOSAFE mechanical mixer |
| Drop height         | 100mm                                   |
| Spout length        | 110mm                                   |
| Flow rate           | 5 lpm                                   |
| Temperature limiter | Yes                                     |
| Finish              | Chrome-plated brass                     |
|                     |                                         |