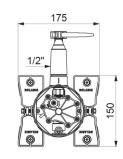

## **TECHNICAL CHARACTERISTICS**

Recessed waterproof housing for BINOPTIC - Ref. 370SBOX

| Connector | F½"      |
|-----------|----------|
| Height    | 150mm    |
| Depth     | 83-190mm |
| Width     | 175mm    |
| Norms     | ACS      |
| Warranty  | 30 E     |
|           |          |