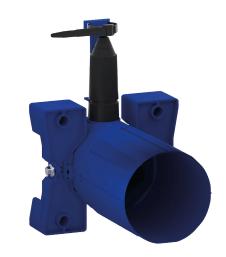

## **DESCRIPTION**

Recessed waterproof housing for BINOPTIC - Ref. 370SBOX

Recessed waterproof housing for BINOPTIC 2, kit 1/2: Mains supply 230/6V (cable and transformer supplied). Recessed waterproof housing:

- Collar with waterproof seal.
- Hydraulic connection from the exterior and maintenance from the front.
- Modular installation (rails, solid walls, panels).
- Compatible with walls from 10 to 120mm (whilst maintaining the minimum recessing depth of 83mm).
- Adaptable standard pipework or "pipe in pipe".
- Integrated stopcock and flow rate adjuster, filter and solenoid valve are accessible from the front.
- BINOPTIC 2 tap F½".
- Supplied in 2 kits: secured system purge without sensitive elements. 30-year warranty.