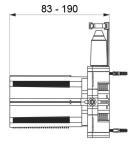

## **TECHNICAL CHARACTERISTICS**

Recessed waterproof housing for BINOPTIC - Ref. 370SBOX

| Connector | F½"      |
|-----------|----------|
| Height    | 150mm    |
| Depth     | 83-190mm |
| Width     | 175mm    |
| Norms     | ACS      |
| Warranty  | 30 E     |
|           |          |