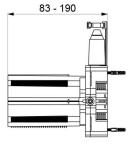

## TECHNICAL CHARACTERISTICS

Recessed waterproof housing for BINOPTIC - Ref. 370PBOX

| Connector | F½"      |
|-----------|----------|
| Height    | 150mm    |
| Depth     | 83-190mm |
| Width     | 175mm    |
| Norms     | ACS      |
| Warranty  | 30 g     |
|           |          |