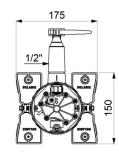

## TECHNICAL CHARACTERISTICS

Recessed waterproof housing for BINOPTIC - Ref. 370PBOX

| Connector | F½"      |
|-----------|----------|
| Height    | 150mm    |
| Depth     | 83-190mm |
| Width     | 175mm    |
| Norms     | ACS      |
| Warranty  | 30 g     |
|           |          |