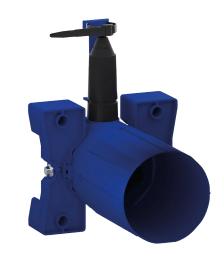

## **DESCRIPTION**

Recessed waterproof housing for BINOPTIC - Ref. 370PBOX

Recessed waterproof housing for BINOPTIC 2, kit 1/2: Battery-operated with CR123 Lithium 6V batteries. Recessed waterproof housing:

- Collar with waterproof seal.
- Hydraulic connection from the exterior and maintenance from the front.
- Modular installation (rails, solid walls, panels).
- Compatible with walls from 10 to 120mm (whilst maintaining the minimum recessing depth of 83mm).
- Adaptable standard pipework or "pipe in pipe".
- Integrated stopcock and flow rate adjuster, filter and solenoid valve are accessible from the front.
- BINOPTIC 2 tap F½".
- Supplied in 2 kits: secured system purge without sensitive elements. 30-year warranty.