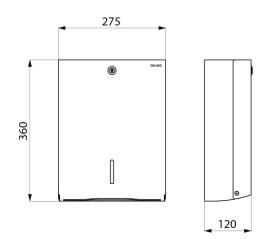

#### DESCRIPTION

Paper towel dispenser, for 500 sheets - Ref. 510601BK

Wall-mounted paper towel dispenser. Bacteriostatic matte black powder-coated 304 stainless steel. Dispenses one sheet at a time, suitable for most paper towels. With lock and standard DELABIE key. Level control. Capacity: 500 sheets. Dimensions: 120 x 275 x 360mm. Pack of interleaved paper towels can be ordered separately (ref. 6606). 30-year warranty.

#### Paper towel dispenser, for 500 sheets - Ref. 510601BK

| Height        | 360mm                                         |
|---------------|-----------------------------------------------|
| Depth         | 120mm                                         |
| Width         | 275mm                                         |
| Finish        | Matte black powder-coated 304 stainless steel |
| Warranty      | 30 M                                          |
| Repairability |                                               |