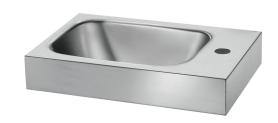

## LAVANDO WC hand washbasin

Ref. 121370

Polished satin 304 stainless steel

## **DESCRIPTION**

LAVANDO WC hand washbasin - Ref. 121370

WC hand washbasin, 450 x 300mm. Design-led hand washbasin.
Bacteriostatic 304 stainless steel.
Polished satin finish.
Stainless steel thickness: 1.2mm.
Rounded edges prevent injury.
With tap hole Ø35mm on right side.
Supplied with waste 1½".
Without overflow.
Supplied with fixings.