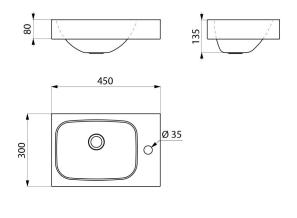

## **DESCRIPTION**

LAVANDO WC hand washbasin - Ref. 121370

WC hand washbasin, 450 x 300mm. Design-led hand washbasin.
Bacteriostatic 304 stainless steel.
Polished satin finish.
Stainless steel thickness: 1.2mm.
Rounded edges prevent injury.
With tap hole Ø35mm on right side.
Supplied with waste 1½".
Without overflow.
Supplied with fixings.

## **TECHNICAL CHARACTERISTICS**

LAVANDO WC hand washbasin - Ref. 121370

| Height    | 135mm                              |
|-----------|------------------------------------|
| Length    | 450mm                              |
| Width     | 300mm                              |
| Thickness | 1.2mm                              |
| Finish    | Polished satin 304 stainless steel |
| Norms     | CE @                               |
| Warranty  | 30 gg                              |
|           |                                    |