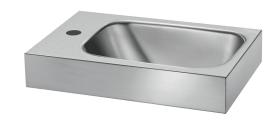

## LAVANDO WC hand washbasin

Ref. 121360

Polished satin 304 stainless steel

## **DESCRIPTION**

LAVANDO WC hand washbasin - Ref. 121360

WC hand washbasin, 450 x 300mm.

Design-led hand washbasin.

Bacteriostatic 304 stainless steel.

Polished satin finish.

Stainless steel thickness: 1.2mm.

## **ADVANTAGES**

Bacteriostatic 304 stainless steel, smooth surface

Rounded edges prevent injury

Design-led hand washbasin