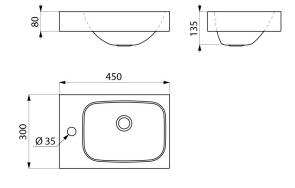

## **DESCRIPTION**

LAVANDO WC hand washbasin - Ref. 121360

WC hand washbasin, 450 x 300mm.

Design-led hand washbasin.

Bacteriostatic 304 stainless steel.

Polished satin finish.

Stainless steel thickness: 1.2mm.

Rounded edges prevent injury.

With tap hole Ø35mm on left side.

Supplied with waste 1½".

Without overflow.

Supplied with fixings.

CE marked. Complies with norm EN 14688.

Weight: 3.2kg.

## TECHNICAL CHARACTERISTICS

LAVANDO WC hand washbasin - Ref. 121360

| Height    | 135mm                              |
|-----------|------------------------------------|
| Length    | 450mm                              |
| Width     | 300mm                              |
| Thickness | 1.2mm                              |
| Finish    | Polished satin 304 stainless steel |
| Norms     | CE @                               |
| Warranty  | 30 th                              |
|           |                                    |