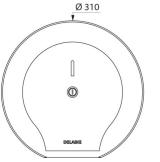

With back-piece: protects paper from imperfections in wall, humidity and dust.

With lock and standard DELABIE key.

Level control.

Dimensions: Ø 310mm, depth 132mm.

30-year warranty.

## TECHNICAL CHARACTERISTICS

Large toilet roll holder - 400m - Ref. 510910BK

| Depth         | 132mm                                         |
|---------------|-----------------------------------------------|
| Width         | Ø 310mm                                       |
| Finish        | Matte black powder-coated 304 stainless steel |
| Warranty      | 30 g<br>WARRANTY                              |
| Repairability | <b>50</b> 黃<br>REPARABILITY                   |