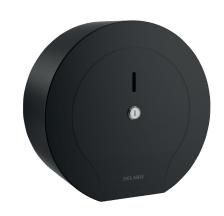

## Large toilet roll holder - 400m

Ref. 510910BK

Toilet paper dispenser

## **DESCRIPTION**

Large toilet roll holder - 400m - Ref. 510910BK

Toilet paper dispenser.

Large model for 400m rolls.

Toilet paper dispenser made from matte black powder-coated 304 stainless steel

Hinged cover makes it easier to refill and improves hygiene.