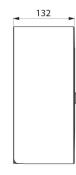

With back-piece: protects paper from imperfections in wall, humidity and dust.

With lock and standard DELABIE key.

Level control.

Dimensions: Ø 310mm, depth 132mm.

30-year warranty.

## TECHNICAL CHARACTERISTICS

Large toilet roll holder - 400m - Ref. 510910BK

| Depth         | 132mm                                         |
|---------------|-----------------------------------------------|
| Width         | Ø 310mm                                       |
| Finish        | Matte black powder-coated 304 stainless steel |
| Warranty      | 30 g<br>WARRANTY                              |
| Repairability | <b>50</b> 黃<br>REPARABILITY                   |