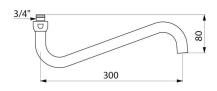

## **DESCRIPTION**

Swivelling, tubular spout L.300mm - Ref. 943300110

Swivelling, tubular under spout F3/4" in chrome-plated brass. Ø 22mm swivelling spout, H.80mm L.300mm. Star-shaped, brass flow straightener. Smooth interior reduces niches where bacteria can develop. For wall-mounted taps/mixers.

## TECHNICAL CHARACTERISTICS

Swivelling, tubular spout L.300mm - Ref. 943300110

| Spout length | 300mm               |  |
|--------------|---------------------|--|
| Finish       | Chrome-plated brass |  |
| Norms        | ACS (Q)             |  |
| Warranty     | 30 g                |  |