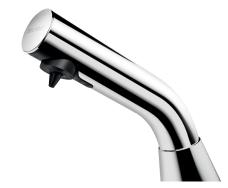

## BINOPTIC deck-mounted electronic soap dispenser

Ref. 512121P

Liquid or foam soap dispenser

## **DESCRIPTION**

BINOPTIC deck-mounted electronic soap dispenser - Ref. 512121P

Deck-mounted electronic soap dispenser.

Liquid or foam soap dispenser.

No manual contact: hands are automatically detected by infrared cell.

Spout made from chrome-plated 304 stainless steel.

No waste pump dispenser.

Separate electronic unit for installation under the basin.

Automatic soap dispenser: mains supply with 230/6V transformer.

For vegetable-based liquid soap with a maximum viscosity of 3,000 mPa.s or specialist foam soap.