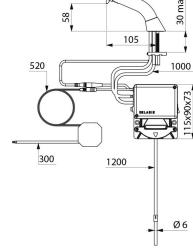

Spout made from chrome-plated 304 stainless steel.

No waste pump dispenser.

Separate electronic unit for installation under the basin.

Automatic soap dispenser: mains supply with 230/6V transformer.

For vegetable-based liquid soap with a maximum viscosity of 3,000 mPa.s or specialist foam soap.

Spout length: 105mm.

Supplied with a flexible tube 1.20m long for remote tanks (tank not supplied).

30-year warranty.

CE marked.

## TECHNICAL CHARACTERISTICS

BINOPTIC deck-mounted electronic soap dispenser - Ref. 512121P

| Mains supply 230/6V               |
|-----------------------------------|
| Infrared sensor                   |
| Tube: 1.2m                        |
| 58mm                              |
| 105mm                             |
| Chrome-plated 304 stainless steel |
| CE                                |
| 30g<br>WARRANTY                   |
| 50 g                              |
|                                   |