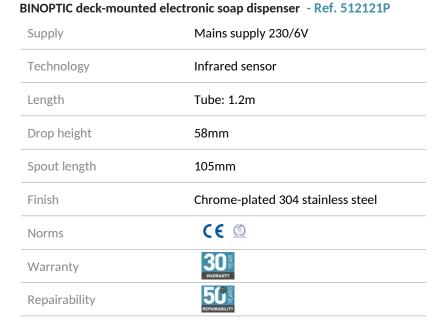

## **BINOPTIC deck-mounted** electronic soap dispenser

Ref. 512121P

Liquid or foam soap dispenser

Spout made from chrome-plated 304 stainless steel.

TECHNICAL CHARACTERISTICS

No waste pump dispenser.

Separate electronic unit for installation under the basin.

Automatic soap dispenser: mains supply with 230/6V transformer.

For vegetable-based liquid soap with a maximum viscosity of 3,000 mPa.s or specialist foam soap.

Spout length: 105mm.

Supplied with a flexible tube 1.20m long for remote tanks (tank not supplied).

30-year warranty.