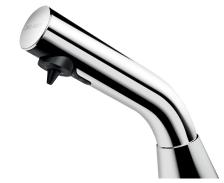

## **DESCRIPTION**

BINOPTIC deck-mounted electronic soap dispenser - Ref. 512121P

Deck-mounted electronic soap dispenser.

Liquid or foam soap dispenser.

No manual contact: hands are automatically detected by infrared cell.

Spout made from chrome-plated 304 stainless steel.

TECHNICAL CHARACTERISTICS

No waste pump dispenser.

Separate electronic unit for installation under the basin.

Automatic soap dispenser: mains supply with 230/6V transformer.

For vegetable-based liquid soap with a maximum viscosity of 3,000 mPa.s or specialist foam soap.

Spout length: 105mm.

Supplied with a flexible tube 1.20m long for remote tanks (tank not supplied).

30-year warranty.