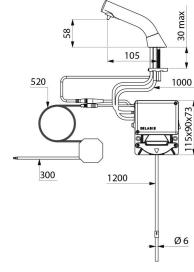

Spout made from chrome-plated 304 stainless steel.

TECHNICAL CHARACTERISTICS

No waste pump dispenser.

Separate electronic unit for installation under the basin.

Automatic soap dispenser: mains supply with 230/6V transformer.

For vegetable-based liquid soap with a maximum viscosity of 3,000 mPa.s or specialist foam soap.

Spout length: 105mm.

Supplied with a flexible tube 1.20m long for remote tanks (tank not supplied).

30-year warranty.