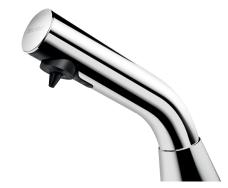

## **DESCRIPTION**

BINOPTIC deck-mounted electronic soap dispenser - Ref. 512521P

Deck-mounted electronic soap dispenser.

Liquid soap, foam soap or hydroalcoholic gel dispenser.

No manual contact: hands are automatically detected by infrared cell.

Spout made from chrome-plated 304 stainless steel.

No waste pump dispenser.

Separate electronic unit and removable tank for installation under the basin.

Automatic soap dispenser: mains supply with 230/6V transformer.

For vegetable-based liquid soap with a maximum viscosity of 3,000 mPa.s or specialist foam soap.

Compatible with hydroalcoholic gel.

Spout length: 105mm.

Supplied with a 0.5 litre tank.

30-year warranty.

CE marked.