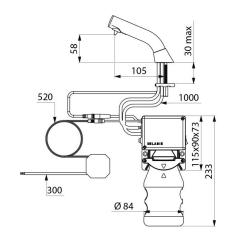

For vegetable-based liquid soap with a maximum viscosity of 3,000 mPa.s or specialist foam soap.

Compatible with hydroalcoholic gel.

Spout length: 105mm.

Supplied with a 0.5 litre tank.

30-year warranty.

CE marked.

## **TECHNICAL CHARACTERISTICS**

BINOPTIC deck-mounted electronic soap dispenser - Ref. 512521P

| Supply        | 230/6V mains supply               |
|---------------|-----------------------------------|
| Technology    | Infrared sensor                   |
| Drop height   | 58mm                              |
| Spout length  | 105mm                             |
| Volume        | 0.5 litre tank                    |
| Finish        | Chrome-plated 304 stainless steel |
| Norms         | CE ©                              |
| Warranty      | 30 H<br>WARRANTY                  |
| Repairability | 50 g                              |
|               |                                   |