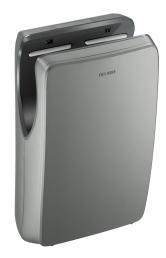

## SPEEDJET 2 anthracite air pulse hand dryer, with HEPA filter

Ref. 510624C

Air pulse

SPEEDJET 2 anthracite air pulse hand dryer, with HEPA filter - Ref. 510624C

Metallised anthracite SPEEDJET 2 two-way air pulse hand dryer.

High speed electric hand dryer: dries in 10 - 12 seconds.

Comfort: warm air.

Anti-bacterial ABS for maximum hygiene.

Removable drip tray prevents any water dripping down the wall or onto the

floor: easy to clean and service.

HEPA filter: retains 99.99% of airborne bacteria.

Infrared automatic activation.

Intelligent technology: stops automatically when hands are removed.

Anti-blocking: stops automatically if used continuously for more than 30