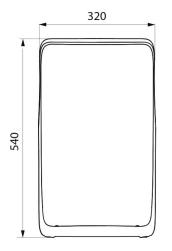

seconds.

Dimensions: 180 x 320 x 540mm.

Weight: 6.83kg.

Energy saving: heating element stops automatically at temperatures over

25°C

Low energy consumption: 1,050W in non-heating mode, 1,550W in heating

mode.

## TECHNICAL CHARACTERISTICS

SPEEDJET 2 anthracite air pulse hand dryer, with HEPA filter - Ref. 510624C

| Supply     | Electric              |
|------------|-----------------------|
| Technology | Infrared sensor       |
| Height     | 540mm                 |
| Depth      | 180mm                 |
| Width      | 320mm                 |
| Finish     | Metallised anthracite |
| Norms      | C€ ©                  |
| Warranty   |                       |
|            |                       |