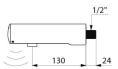

#### TEMPOMATIC 4 electronic tap - Ref. 443436

Wall-mounted electronic basin tap: Battery-operated with integrated 123 6V Lithium batteries. Reduced-stagnation solenoid valve and electronic unit integrated into the body of the tap. Flow rate pre-set at 3 lpm at 3 bar, can be adjusted from 1.4 - 6 lpm. Scale-resistant flow straightener. Duty flush (~60 seconds every 24 hours after last use). Presence detection sensor at the end of the spout optimises detection. Chrome-plated stainless steel body L. 130mm. Cap fixed in place by 2 concealed screws. Anti-blocking security. Stopcock. Wall-mounted. Suitable for people with reduced mobility. 30-year warranty.

#### TEMPOMATIC 4 electronic tap - Ref. 443436

| Supply        | 6V batteries                 |
|---------------|------------------------------|
| Connector     | M1/2"                        |
| Technology    | Electronic                   |
| Spout length  | 130mm                        |
| Flow rate     | 3 lpm                        |
| Norms         | 🕚 🚽 svgw                     |
| Warranty      | 30 <sup>th</sup><br>WARRANTY |
| Repairability | FEDALAR                      |