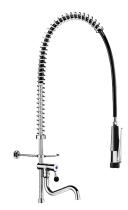

## Black pre-rinse set without valve with short column

Ref. 435622

With bib tap and swivelling tubular spout

## **DESCRIPTION**

Black pre-rinse set without valve with short column - Ref. 435622

Black pre-rinse set without valve suitable for intensive use in professional kitchens.

Bib tap with swivelling tubular spout L. 200mm.

- full flow rate within 1/4-turn.
- valve head with reinforced mechanism and ergonomic control.

Black hand spray with adjustable jet with 10 lpm at the outlet (ref. 433009). Scale-resistant hand spray with shock-resistant tip.

Reinforced, food-grade, black flexible hose L. 0.95m.

3/4" short brass column for wall-mounted water control valve.

Adjustable wall bracket.

Stainless steel spring guide.

30-year warranty.

This model, without water control valve, comprises spare parts for refurbishing pre-rinse sets.