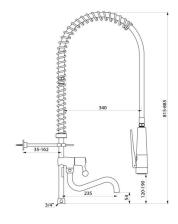

## **TECHNICAL CHARACTERISTICS**

Black pre-rinse set without valve with short column - Ref. 435622

| Supply            | 3/4"                 |
|-------------------|----------------------|
| Height            | 815 - 885mm          |
| Drop height       | 120 - 190mm          |
| Flow rate         | depends on the valve |
| Width to the wall | 35 - 162mm           |
| Finish            | Chrome-plated brass  |
| Warranty          | 30 g                 |