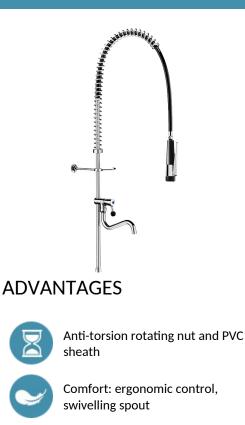

#### Black pre-rinse set without valve with long column - Ref. 435722

Black pre-rinse set without valve suitable for intensive use in professional kitchens Bib tap with swivelling tubular spout L. 200mm. - full flow rate achieved within 1/4-turn. - valve head with reinforced mechanism and ergonomic control. Black hand spray with adjustable jet with 10 lpm at the outlet (ref. 433009). Scale-resistant hand spray with shock-resistant tip. Reinforced, food-grade, black flexible hose L. 0.95m. 3/4" long brass column. Adjustable wall bracket. Stainless steel spring guide.

Increased resistance: high quality flexible

Hygiene: PVC flexible, scale-resistant spray