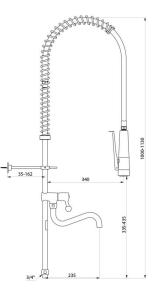

#### Black pre-rinse set without valve with long column - Ref. 435722

| Supply            | 3/4"                 |
|-------------------|----------------------|
| Height            | 1000 - 1130mm        |
| Drop height       | 335 - 435mm          |
| Flow rate         | depends on the valve |
| Width to the wall | 35 - 162mm           |
| Finish            | Chrome-plated brass  |
| Warranty          | 30 HARANY            |