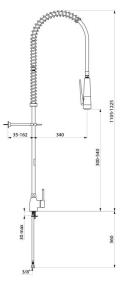

#### Single hole pre-rinse set with mixer - Ref. 6893

| Supply            | F3/8"                     |
|-------------------|---------------------------|
| Height            | 1105 - 1225mm             |
| Drop height       | 300 - 540mm               |
| Flow rate         | 10 lpm via the hand spray |
| Width to the wall | 35 - 162mm                |
| Finish            | Chrome-plated brass       |
| Warranty          | 30 H                      |