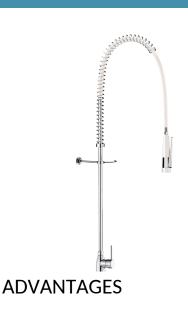

#### Single hole pre-rinse set with mixer - Ref. 6893

Complete pre-rinse set with bib tap suitable for intensive use in professional kitchens. Deck-mounted single hole mixer with slimline control lever. Supplied with F3/8" flexibles and non-return valves. White hand spray with adjustable jet and 10 lpm flow rate at the outlet (ref. 433003). Scale-resistant hand spray with shock-resistant tip. Reinforced, food-grade, white flexible hose L. 0.95m. 3/4" brass column. Adjustable wall bracket. Stainless steel spring guide. 30-year warranty.

Comfort: hand spray with adjustable jet

Anti-torsion rotating nut and PVC sheath

Hygiene: PVC flexible, scale-resistant spray

Increased resistance: high quality flexible