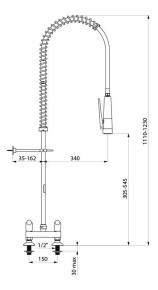

#### Twin hole pre-rinse set with mixer - Ref. 5880

| Supply            | 1/2"                      |
|-------------------|---------------------------|
| Height            | 1110 - 1230mm             |
| Drop height       | 305 - 545mm               |
| Flow rate         | 10 lpm via the hand spray |
| Width to the wall | 35 - 162mm                |
| Finish            | Chrome-plated brass       |
| Warranty          |                           |