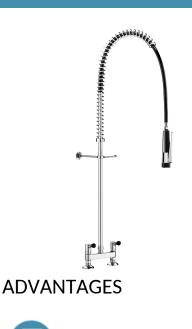

#### Twin hole pre-rinse set with mixer - Ref. 5880

Complete pre-rinse set without bib tap suitable for intensive use in professional kitchens. Deck-mounted twin hole mixer, 150mm centres, with:

- valve heads with reinforced mechanisms and ergonomic controls.

- offset inlet connections with M1/2" tails.

Black hand spray with adjustable jet and 10 lpm flow rate at the outlet (ref. 433009).

Scale-resistant hand spray with shock-resistant tip. Black, reinforced food-grade flexible hose L. 0.95m. 3/4" brass column. Adjustable wall bracket. Stainless steel spring guide. 30-year warranty.

These pre-rinse sets can be installed close to the splashback.