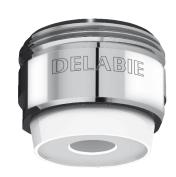

## **DESCRIPTION**

BIOSAFE hygienic outlet M24/100 - Ref. 926024

BIOSAFE free flow hygienic outlet M24/100 for basin taps/mixers in the 2620 range.

No grid or partitions in contact with water.

Flow rate 5 lpm.

No water stagnation is possible in internal parts reducing bacterial development.

Made of Hostaform® reducing scale build-up.

Chrome-plated brass ring.

Supplied individually.

Can only be installed on a tap or mixer with an already limited flow rate in order to maintain a good flow without splashing.

## **ADVANTAGES**

Smooth surface reduces bacterial devlopment

Ideal for all taps/mixers with limited flow rates