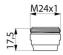

## TECHNICAL CHARACTERISTICS

BIOSAFE hygienic outlet M24/100 - Ref. 926024

| Connector | M24/100                    |
|-----------|----------------------------|
| Flow rate | 5 lpm                      |
| Finish    | Hostaform® - laiton chromé |
| Norms     | ACS                        |