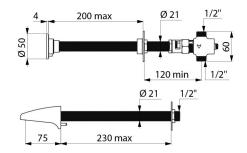

## DESCRIPTION TEMPOSTOP time flow tap - Ref. 748110

Time flow basin tap for cross wall installation: Time flow ~7 seconds. Flow rate pre-set at 3 lpm at 3 bar, can be adjusted from 1.4 to 6 lpm. Chrome-plated solid brass body M½". Control ≤ 200mm. Anti-rotating pin and back-nut. AB anti-blocking system: water will flow only when the push-button is released. 30-year warranty. [Formerly ref: 741743]

## TEMPOSTOP time flow tap - Ref. 748110

| Connector  | M <sup>1</sup> / <sub>2</sub> " |
|------------|---------------------------------|
| Technology | Time flow                       |
| Length     | 200mm                           |
| Flow rate  | 3 lpm                           |
| Norms      | ACS                             |
| Warranty   | 30 YARRANY                      |