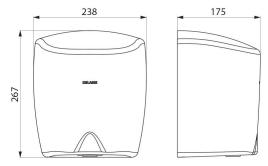

#### DESCRIPTION

HIGHFLOW automatic air pulse hand dryer in matte black - Ref. 510622BK

HIGHFLOW air pulse hand dryer. Robust model. Lit central nozzle focuses the pulsed air onto hands at over 230km/h. High speed: dries in 10 - 12 seconds. Choice of warm or cold air via a concealed switch. Infrared automatic activation. Intelligent technology: stops automatically when hands are removed. Anti-blocking: stops automatically if used continuously for more than 60 seconds. Electrical hand dryer made from matte black bacteriostatic 304 stainless steel. Easy to clean: one-piece cover. Stainless steel thickness: 1mm. Dimensions: 175 x 238 x 267mm. Weight: 4kg. Airflow: 39 l/second. Air speed: 230 km/h. Low energy consumption: 1,350W. 220-240 V~ / 50 Hz. Noise level: 82 dBA. Class I, IP23. CE marked. Automatic hand dryer with a 3-year warranty.

### **TECHNICAL CHARACTERISTICS**

HIGHFLOW automatic air pulse hand dryer in matte black - Ref. 510622BK

| Technology | Infrared sensor                 |
|------------|---------------------------------|
| Height     | 267mm                           |
| Depth      | 175mm                           |
| Width      | 238mm                           |
| Finish     | Matte black 304 stainless steel |
| Norms      | CE ©                            |
| Warranty   |                                 |