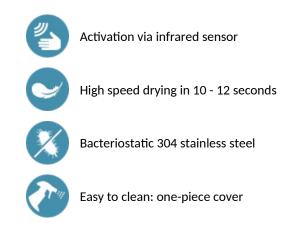

#### DESCRIPTION

HIGHFLOW automatic air pulse hand dryer in matte black - Ref. 510622BK

HIGHFLOW air pulse hand dryer. Robust model. Lit central nozzle focuses the pulsed air onto hands at over 230km/h. High speed: dries in 10 - 12 seconds. Choice of warm or cold air via a concealed switch. Infrared automatic activation. Intelligent technology: stops automatically when hands are removed. Anti-blocking: stops automatically if used continuously for more than 60 seconds. Electrical hand dryer made from matte black bacteriostatic 304 stainless steel. Easy to clean: one-piece cover. Stainless steel thickness: 1mm. Dimensions: 175 x 238 x 267mm. Weight: 4kg. Airflow: 39 l/second. Air speed: 230 km/h. Low energy consumption: 1,350W. 220-240 V~ / 50 Hz. Noise level: 82 dBA. Class I, IP23. CE marked. Automatic hand dryer with a 3-year warranty.

## ADVANTAGES