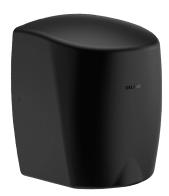

# HIGHFLOW automatic air pulse hand dryer in matte black

Ref. 510622BK

Air pulse

#### DESCRIPTION

HIGHFLOW automatic air pulse hand dryer in matte black - Ref. 510622BK

HIGHFLOW air pulse hand dryer. Robust model. Lit central nozzle focuses the pulsed air onto hands at over 230km/h. High speed: dries in 10 - 12 seconds. Choice of warm or cold air via a concealed switch. Infrared automatic activation. Intelligent technology: stops automatically when hands are removed. Anti-blocking: stops automatically if used continuously for more than 60 seconds. Electrical hand dryer made from matte black bacteriostatic 304 stainless steel. Easy to clean: one-piece cover. Stainless steel thickness: 1mm. Dimensions: 175 x 238 x 267mm. Weight: 4kg. Airflow: 39 l/second. Air speed: 230 km/h. Low energy consumption: 1,350W. 220-240 V~ / 50 Hz. Noise level: 82 dBA. Class I, IP23. CE marked. Automatic hand dryer with a 3-year warranty.