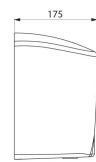

Electrical hand dryer made from matte black bacteriostatic 304 stainless steel.

Easy to clean: one-piece cover. Stainless steel thickness: 1mm. Dimensions: 175 x 238 x 267mm.

Weight: 4kg.

Airflow: 39 l/second. Air speed: 230 km/h.

## **TECHNICAL CHARACTERISTICS**

HIGHFLOW automatic air pulse hand dryer in matte black - Ref. 510622BK

| Technology | Infrared sensor                 |
|------------|---------------------------------|
| Height     | 267mm                           |
| Depth      | 175mm                           |
| Width      | 238mm                           |
| Finish     | Matte black 304 stainless steel |
| Norms      | CE ©                            |
| Warranty   |                                 |