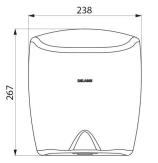

Electrical hand dryer made from matte black bacteriostatic 304 stainless steel.

Easy to clean: one-piece cover. Stainless steel thickness: 1mm. Dimensions: 175 x 238 x 267mm.

Weight: 4kg.

Airflow: 39 l/second. Air speed: 230 km/h.

## **TECHNICAL CHARACTERISTICS**

HIGHFLOW automatic air pulse hand dryer in matte black - Ref. 510622BK

| Technology | Infrared sensor                 |
|------------|---------------------------------|
| Height     | 267mm                           |
| Depth      | 175mm                           |
| Width      | 238mm                           |
| Finish     | Matte black 304 stainless steel |
| Norms      | CE ©                            |
| Warranty   |                                 |