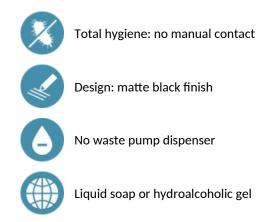

#### DESCRIPTION

Wall-mounted electronic liquid soap dispenser, 1 litre - Ref. 512066BK

Wall-mounted electronic soap dispenser. Liquid soap or hydroalcoholic gel dispenser. Vandal-resistant model with lock and standard DELABIE key. No manual contact: hands are automatically detected by infrared cell (detection distance can be adjusted). Bacteriostatic 304 stainless steel cover. One-piece hinged cover for easy maintenance and better hygiene. No waste pump dispenser: dispenses 0.8ml (can be adjusted up to 7 doses per activation). Option of operation in anti-clogging mode. Automatic soap dispenser: 6 AA -1.5V (DC9V) batteries supplied, integrated in the soap dispenser body. Low battery indicator light. Tank with large opening: easy to refill soap from large containers. Window allows soap level to be checked. 304 stainless steel with matte black finish. Stainless steel thickness: 1mm. Capacity: 1 litre. Dimensions: 90 x 105 x 256mm. For vegetable-based liquid soap with a maximum viscosity of 3,000 mPa.s. Compatible with hydroalcoholic gel. CE marked. Wall-mounted electronic soap dispenser with 30-year warranty.

#### **ADVANTAGES**