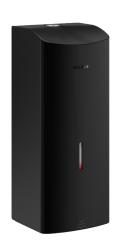

# Wall-mounted electronic liquid soap dispenser, 1 litre

Ref. 512066BK

Electronic soap or hydroalcoholic gel dispenser

#### DESCRIPTION

Wall-mounted electronic liquid soap dispenser, 1 litre - Ref. 512066BK

Wall-mounted electronic soap dispenser. Liquid soap or hydroalcoholic gel dispenser. Vandal-resistant model with lock and standard DELABIE key. No manual contact: hands are automatically detected by infrared cell (detection distance can be adjusted). Bacteriostatic 304 stainless steel cover. One-piece hinged cover for easy maintenance and better hygiene. No waste pump dispenser: dispenses 0.8ml (can be adjusted up to 7 doses per activation). Option of operation in anti-clogging mode. Automatic soap dispenser: 6 AA -1.5V (DC9V) batteries supplied, integrated in the soap dispenser body. Low battery indicator light. Tank with large opening: easy to refill soap from large containers. Window allows soap level to be checked. 304 stainless steel with matte black finish. Stainless steel thickness: 1mm. Capacity: 1 litre. Dimensions: 90 x 105 x 256mm. For vegetable-based liquid soap with a maximum viscosity of 3,000 mPa.s. Compatible with hydroalcoholic gel. CE marked. Wall-mounted electronic soap dispenser with 30-year warranty.