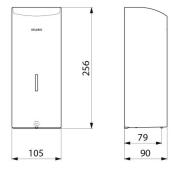

#### DESCRIPTION

Wall-mounted electronic liquid soap dispenser, 1 litre - Ref. 512066BK

Wall-mounted electronic soap dispenser. Liquid soap or hydroalcoholic gel dispenser. Vandal-resistant model with lock and standard DELABIE key. No manual contact: hands are automatically detected by infrared cell (detection distance can be adjusted). Bacteriostatic 304 stainless steel cover. One-piece hinged cover for easy maintenance and better hygiene. No waste pump dispenser: dispenses 0.8ml (can be adjusted up to 7 doses per activation). Option of operation in anti-clogging mode. Automatic soap dispenser: 6 AA -1.5V (DC9V) batteries supplied, integrated in the soap dispenser body. Low battery indicator light. Tank with large opening: easy to refill soap from large containers. Window allows soap level to be checked. 304 stainless steel with matte black finish. Stainless steel thickness: 1mm. Capacity: 1 litre. Dimensions: 90 x 105 x 256mm. For vegetable-based liquid soap with a maximum viscosity of 3,000 mPa.s. Compatible with hydroalcoholic gel. CE marked. Wall-mounted electronic soap dispenser with 30-year warranty.

#### **TECHNICAL CHARACTERISTICS**

Wall-mounted electronic liquid soap dispenser, 1 litre - Ref. 512066BK

| Supply     | 6 x AA batteries                |
|------------|---------------------------------|
| Technology | Infrared sensor                 |
| Height     | 256mm                           |
| Depth      | 90mm                            |
| Width      | 105mm                           |
| Volume     | 1 litre tank                    |
| Thickness  | 1mm                             |
| Finish     | Matte black 304 stainless steel |
| Norms      | CE @                            |