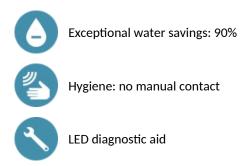

### **ADVANTAGES**

#### BLACK BINOPTIC electronic tap - Ref. 488035

Deck-mounted electronic basin tap: Independent IP65 electronic control unit. 123 6V Lithium batteries. Flow rate pre-set at 3 lpm at 3 bar, can be adjusted from 1.4 - 6 lpm. Scale-resistant flow straightener. Adjustable duty flush (pre-set flush 60 seconds every 24 hours after last use). Active, infrared presence detection, sensor at the end of the spout optimises detection. Chrome-plated brass body. Matte black chrome finish. PEX flexible with filter and solenoid valve M%". Fixing reinforced by 2 stainless steel rods. Anti-blocking security. Spout with smooth interior and low water volume (reduces bacterial development). Drop height: 170mm for semi-recessed washbasins. Suitable for people with reduced mobility. 30-year warranty.