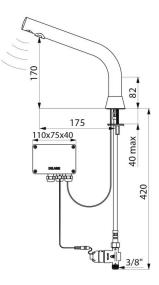

## **TECHNICAL CHARACTERISTICS**

| BLACK BINOPTIC electronic tap - Ref. 4880 |
|-------------------------------------------|
|-------------------------------------------|

| Supply        | 6V batteries       |
|---------------|--------------------|
| Connector     | M3/8"              |
| Technology    | Electronic         |
| Drop height   | 170mm              |
| Spout length  | 175mm              |
| Flow rate     | 3 lpm              |
| Finish        | Matte black chrome |
| Norms         | ACS                |
| Warranty      | 30 B               |
| Repairability | F50 B              |