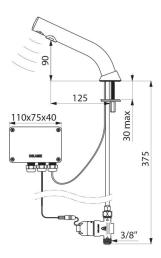

#### BLACK BINOPTIC electronic tap - Ref. 478035

Deck-mounted matte black electronic basin tap: Independent IP65 electronic control unit. 123 6V Lithium battery-operated. Flow rate pre-set at 3 lpm at 3 bar, can be adjusted from 1.4 to 6 lpm. Scale-resistant flow straightener. Adjustable duty flush (pre-set flush ~60 seconds every 24hr after last use). Active, infrared presence detection, sensor at the end of the spout optimises detection. Chrome-plated brass body. Matte black chrome finish. PEX flexible with filter and solenoid valve M3/8". Fixing reinforced by 2 stainless steel rods. Anti-blocking safety. Spout with smooth interior and low volume of water (reduces niches where bacteria can develop). Suitable for people with reduced mobility. 30-year warranty.

#### BLACK BINOPTIC electronic tap - Ref. 478035

| Supply        | 6V batteries       |
|---------------|--------------------|
| Connector     | M3/8"              |
| Technology    | Electronic         |
| Drop height   | 90mm               |
| Spout length  | 125mm              |
| Flow rate     | 3 lpm              |
| Finish        | Matte black chrome |
| Norms         | ACS                |
| Warranty      | 30 B               |
| Repairability | RE2ARADILITY       |