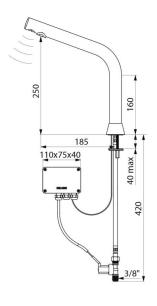

## **TECHNICAL CHARACTERISTICS**

BLACK BINOPTIC electronic tap - Ref. 398035

| Supply        | Mains supply 230/12V |
|---------------|----------------------|
| Connector     | M3/8"                |
| Technology    | Electronic           |
| Drop height   | 250mm                |
| Spout length  | 185mm                |
| Flow rate     | 3 lpm                |
| Finish        | Matte black chrome   |
| Norms         | ACS (E               |
| Warranty      | 30g<br>WARRANTY      |
| Repairability | 50° REPARABILITY     |