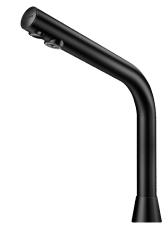

## **BLACK BINOPTIC electronic** tap

Ref. 398035

Mains supply, H. 250mm

**BLACK BINOPTIC electronic tap - Ref. 398035** 

Deck-mounted electronic basin tap:

Independent IP65 electronic control unit.

230/12V mains supply with transformer.

Chrome-plated brass body.

Matte black chrome finish.

PEX flexible with filter and solenoid valve M%".

Fixing reinforced by 2 stainless steel rods.

Anti-blocking security.

Spout with smooth interior and low water volume (reduces bacterial development).

Drop height 250mm, for countertop washbasins.

Suitable for people with reduced mobility.

30-year warranty.