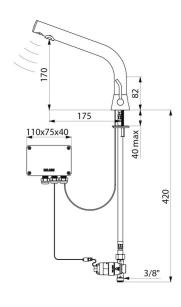

## BLACK BINOPTIC MIX electronic mixer - Ref. 488MCHB

| Supply       | 6V batteries       |
|--------------|--------------------|
| Connector    | M3/8"              |
| Technology   | Electronic         |
| Drop height  | 170mm              |
| Spout length | 175mm              |
| Flow rate    | 3 lpm              |
| Finish       | Matte black chrome |
| Norms        | ACS                |
| Warranty     | 30 g               |