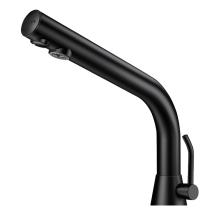

## **BLACK BINOPTIC MIX** electronic mixer

Ref. 488MCHB

Battery-operated, H. 170mm

BLACK BINOPTIC MIX electronic mixer - Ref. 488MCHB

Deck-mounted matte black electronic basin mixer:

Independent IP65 electronic control unit.

Side temperature control with adjustable maximum temperature and long lever

Drop height 170mm for semi-recessed washbasins.

Suitable for people with reduced mobility.

30-year warranty.