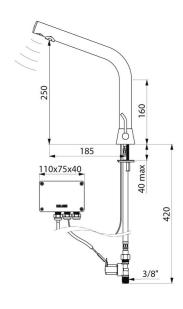

Side temperature control with adjustable maximum temperature limiter and long lever.

Drop height 250mm for countertop washbasins.

Suitable for people with reduced mobility.

30-year warranty.

## **TECHNICAL CHARACTERISTICS**

BLACK BINOPTIC MIX electronic mixer - Ref. 398MCHB

| Mains supply 230/12V |
|----------------------|
| M3/8"                |
| Electronic           |
| 250mm                |
| 185mm                |
| 3 lpm                |
| Matte black chrome   |
| ACS (E               |
| 30g<br>WARRANTY      |
|                      |