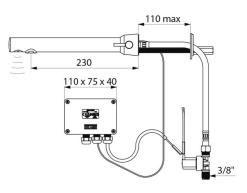

# **BLACK BINOPTIC MIX** electronic mixer

Ref. 379MCHB

Mains supply, L. 230mm

Filters and solenoid valves M3/8".

Chrome-plated brass body.

Matte black chrome finish.

Cross wall installation ≤110mm

Cable for sensor, flexibles and mounting all pass through the same hole. Anti-blocking safety.