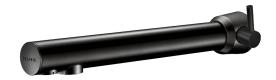

# **BLACK BINOPTIC MIX** electronic mixer

Ref. 379MCHB

Mains supply, L. 230mm

#### DESCRIPTION BLACK BINOPTIC MIX electronic mixer - Ref. 379MCHB

\_ . . . . . . . . . .

Cross wall matte black electronic basin mixer: Independent IP65 electronic control unit.

230/12V mains supply with transformer.